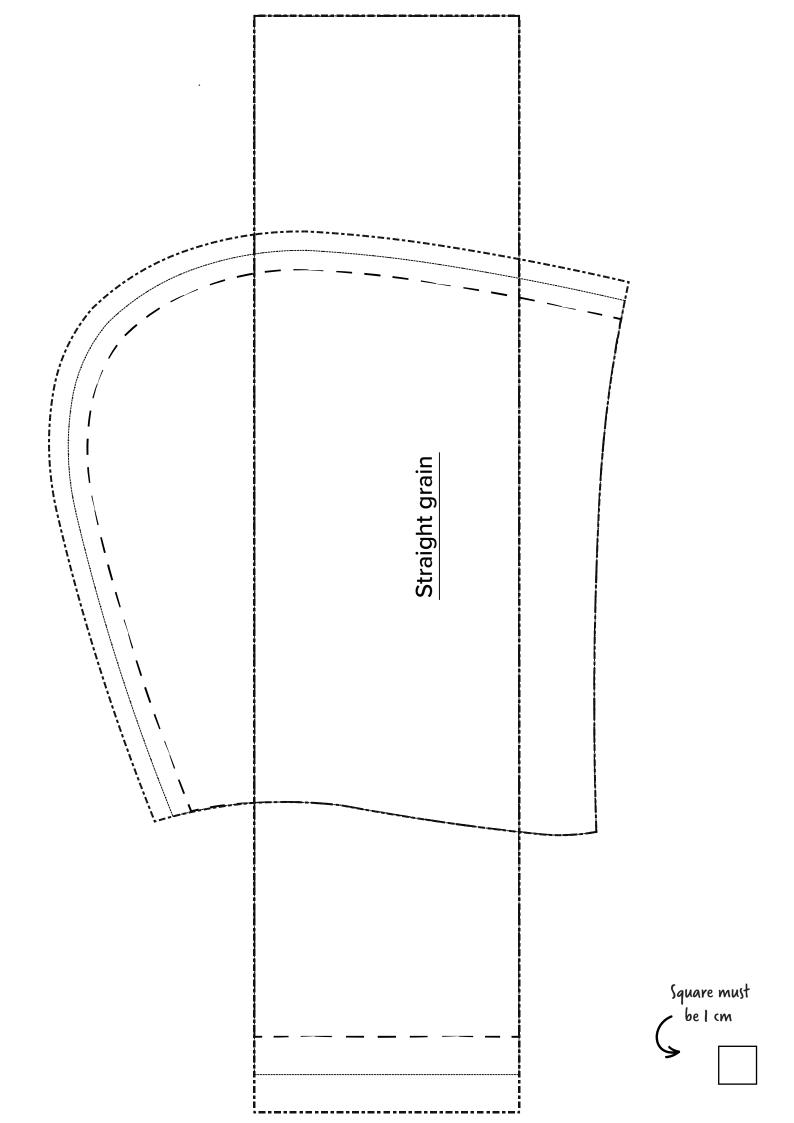

# Pattern pieces Fabric A&B

- 1. Hat 2x
- 2. Center piece 1x

### **Cutting instructions**

Cut the front, bottom hat and short side of the center piece without seam.