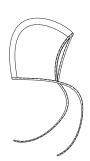

# Pattern pieces Fabric A&B

- 1. Hat 2x
- 2. Center piece 1x

### **Cutting instructions**

Cut the front, bottom hat and short side of the center piece without seam.

#### Instructions

- **1.** Stitch the center piece (long straight line) with right sides facing each other to the round line of the hat. Both left and right.
- 2. Repeat with the inner fabric.
- **3.** Place the hats together with the seams on the inside.
- **4.** Stitch bias tape to the front of the hat.
- **5.** Stitch bias tape at the bottom of the hat and leave 20 cm extra bias tape on both left and right side to tie the hat.